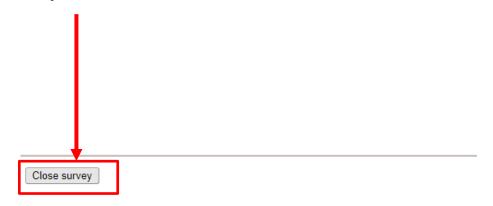

## Once complete, please press **Submit**

You cannot save the form and go back to it later

We will confirm shipment via email

You will be directed to this page and you can click "Close Survey" and exit out of the window